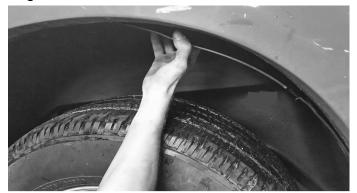

| INSTALLATION INSTRUCTIONS<br>Rear Wheel Well Inner Liner                                                                                                                                                                                                                                                |      |                                        |                                 |
|---------------------------------------------------------------------------------------------------------------------------------------------------------------------------------------------------------------------------------------------------------------------------------------------------------|------|----------------------------------------|---------------------------------|
| Rear Wheel Weil Inner Liner                                                                                                                                                                                                                                                                             |      |                                        |                                 |
| ROUGH COUNTRY                                                                                                                                                                                                                                                                                           |      |                                        | Kit# 4419                       |
| List of Contents:                                                                                                                                                                                                                                                                                       |      |                                        |                                 |
| 1 Pc. Passenger's side Inner Wheel Well Liner                                                                                                                                                                                                                                                           |      | <b>1 Pc. Installat</b><br>2 pc. Push p |                                 |
| 1 Pc. Driver's side Inner Wheel Well Liner                                                                                                                                                                                                                                                              |      |                                        | tion Instructions.              |
| Preparations:                                                                                                                                                                                                                                                                                           |      |                                        |                                 |
| Clean the interior panels of the rear Wheel house                                                                                                                                                                                                                                                       | Э.   |                                        | Estimated time of installation: |
| Tools required:                                                                                                                                                                                                                                                                                         |      |                                        | 20 min.                         |
| Wrench with 5/16" socket                                                                                                                                                                                                                                                                                |      |                                        |                                 |
| PLEASE READ INSTRUCTIONS CAREFULLY BEFORE STARTING THE INSTALLATION.   NOTE: One person can do the installation.   1. Starting on the driver's side locate the factory screw that holds the front moulding bracket to   2. Loosen the 8 screws located at the inner perimeter of the wheel well flange. |      |                                        |                                 |
| the sheet metal; "REMOVE AND SAVE"                                                                                                                                                                                                                                                                      |      |                                        |                                 |
| 3. Insert the wheel well marked DS                                                                                                                                                                                                                                                                      |      | <image/>                               |                                 |
| ROUGH COUNTRY                                                                                                                                                                                                                                                                                           | Paga | 1 of 2                                 | 1-800-222-7023                  |