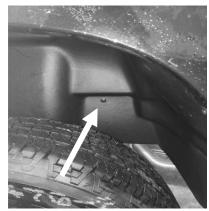

**7.** Locate the pre-drilled hole on the plastic liner located towards the front of the truck then install the screw saved on step 1.

NOTE: <u>Make sure</u> the hole on the plastic moulding bracket behind the wheel well liner is aligned with the holes on the sheet metal and wheel well liner