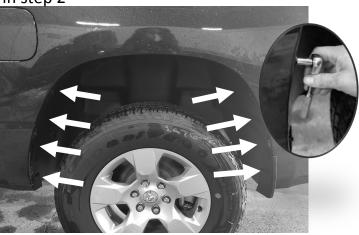

**6.** Locate the pre-drilled hole on the plastic liner located towards the rear of the truck then install one of the push pins provided.

Kit# 4419

**8.** Tighten the screws that were loosened in step 2