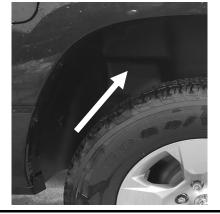

| INSTALLATION INSTRUCTIONS<br>Rear Wheel Well Inner Liner                                                                                                                                                                                                                                                |      |                                        |                                 |
|---------------------------------------------------------------------------------------------------------------------------------------------------------------------------------------------------------------------------------------------------------------------------------------------------------|------|----------------------------------------|---------------------------------|
| Rear Wheel Weil Inner Liner                                                                                                                                                                                                                                                                             |      |                                        |                                 |
| ROUGH COUNTRY                                                                                                                                                                                                                                                                                           |      |                                        | Kit# 4419                       |
| List of Contents:                                                                                                                                                                                                                                                                                       |      |                                        |                                 |
| 1 Pc. Passenger's side Inner Wheel Well Liner                                                                                                                                                                                                                                                           |      | <b>1 Pc. Installat</b><br>2 pc. Push p |                                 |
| 1 Pc. Driver's side Inner Wheel Well Liner                                                                                                                                                                                                                                                              |      |                                        | tion Instructions.              |
| Preparations:                                                                                                                                                                                                                                                                                           |      |                                        |                                 |
| Clean the interior panels of the rear Wheel house                                                                                                                                                                                                                                                       | Э.   |                                        | Estimated time of installation: |
| Tools required:                                                                                                                                                                                                                                                                                         |      |                                        | 20 min.                         |
| Wrench with 5/16" socket                                                                                                                                                                                                                                                                                |      |                                        |                                 |
| PLEASE READ INSTRUCTIONS CAREFULLY BEFORE STARTING THE INSTALLATION.   NOTE: One person can do the installation.   1. Starting on the driver's side locate the factory screw that holds the front moulding bracket to   2. Loosen the 8 screws located at the inner perimeter of the wheel well flange. |      |                                        |                                 |
| the sheet metal; "REMOVE AND SAVE"                                                                                                                                                                                                                                                                      |      |                                        |                                 |
| 3. Insert the wheel well marked DS                                                                                                                                                                                                                                                                      |      | <image/>                               |                                 |
| ROUGH COUNTRY                                                                                                                                                                                                                                                                                           | Paga | 1 of 2                                 | 1-800-222-7023                  |