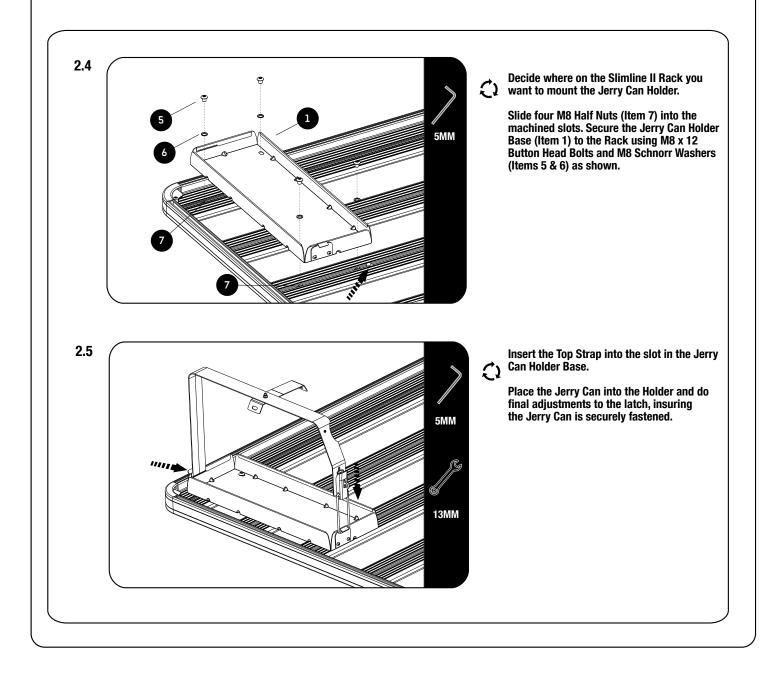

--------------------------------------------------------------|--------------|------------|--|
| 1<br>2<br>3<br>4<br>5<br>6<br>7<br>8<br>9<br>10<br>11<br>12 | 1 XJerry Can H1 XTop Strap1 XCross Strap5 XM5 Nyloc Ni4 XM8 x 12 But4 XM8 Schnorr4 XM8 Half Nut1 XLatch Keepo1 XLatch2 XM5 x 10 But2 XM5 x 12 Hex | ut<br>tton Head Bolt<br><sup>.</sup> Washer<br>t<br>er<br>tton Head Bolt |              | 3mm<br>5mm |  |
| FIG                                                         | JRE 1.1                                                                                                                                           |                                                                          | 4            |            |  |



### FIT AND SECURE THE FRONT MOUNT BRACKETS FRONT MOUNT BRACKETS



2