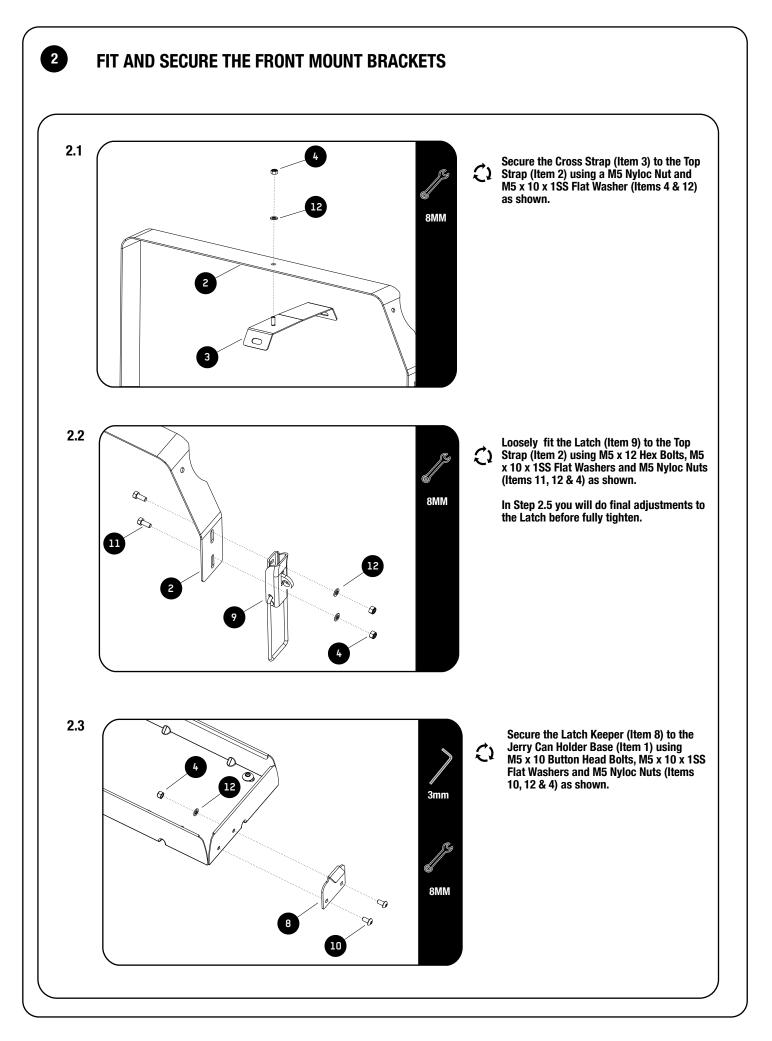

-------------------------------------------------------|--------------------------------------------------------------------------|--------------|------------|--|
| 1<br>2<br>3<br>4<br>5<br>6<br>7<br>8<br>9<br>10<br>11<br>12 | 1 XJerry Can H1 XTop Strap1 XCross Strap5 XM5 Nyloc Ni4 XM8 x 12 But4 XM8 Schnorr4 XM8 Half Nut1 XLatch Keepo1 XLatch2 XM5 x 10 But2 XM5 x 12 Hex | ut<br>tton Head Bolt<br><sup>.</sup> Washer<br>t<br>er<br>tton Head Bolt |              | 3mm<br>5mm |  |
| FIG                                                         | JRE 1.1                                                                                                                                           |                                                                          | 4            |            |  |



### FIT AND SECURE THE FRONT MOUNT BRACKETS FRONT MOUNT BRACKETS



2