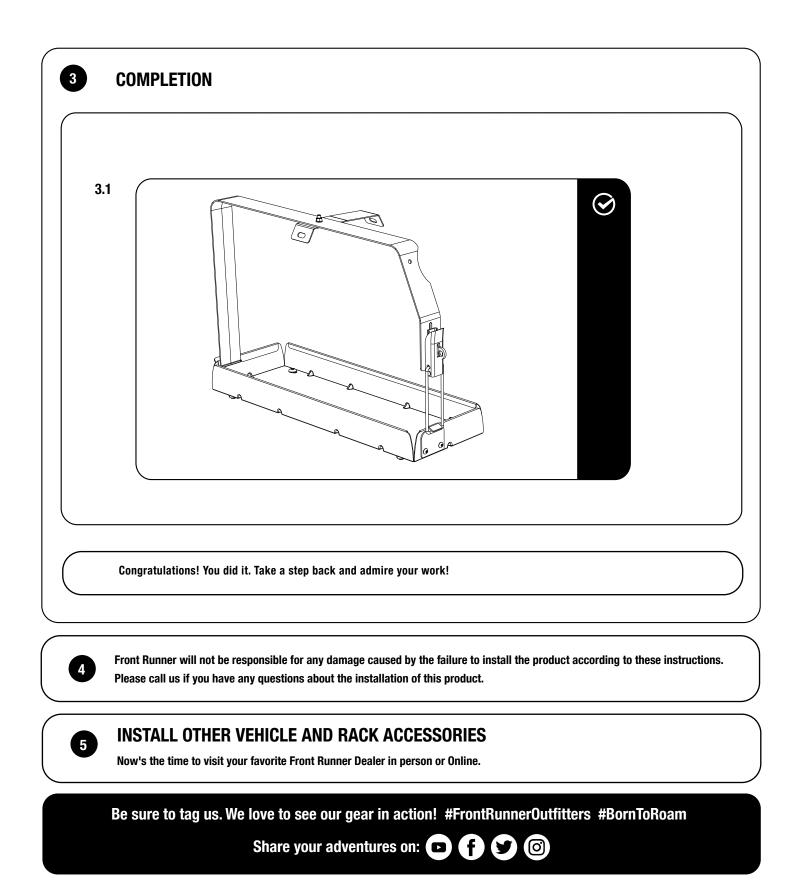

---------------------------------------------------------|--------------|------------|--|
| 1<br>2<br>3<br>4<br>5<br>6<br>7<br>8<br>9<br>10<br>11<br>12 | 1 XJerry Can H1 XTop Strap1 XCross Strap5 XM5 Nyloc Ni4 XM8 x 12 But4 XM8 Schnorr4 XM8 Half Nut1 XLatch Keepo1 XLatch2 XM5 x 10 But2 XM5 x 12 Hex | ut<br>tton Head Bolt<br><sup>.</sup> Washer<br>t<br>er<br>tton Head Bolt |              | 3mm<br>5mm |  |
| FIG                                                         | JRE 1.1                                                                                                                                           |                                                                          | 4            |            |  |



### FIT AND SECURE THE FRONT MOUNT BRACKETS FRONT MOUNT BRACKETS



2