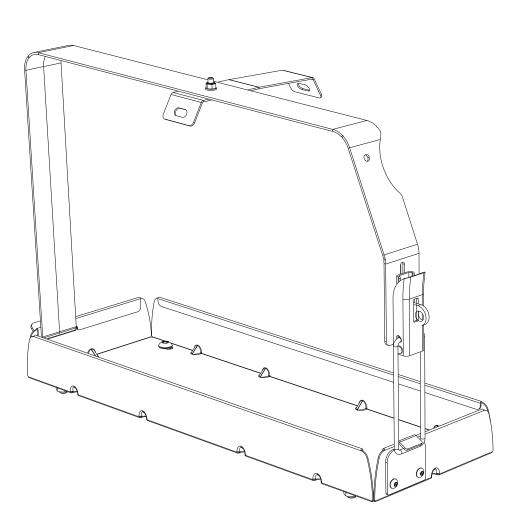

#### SINGLE JERRY CAN HOLDER

## **GET ORGANIZED**

1

| IN TH                                                       | E BOX                                                                                                                                             |                                                                          | TOOLS NEEDED |            |  |
|-------------------------------------------------------------|---------------------------------------------------------------------------------------------------------------------------------------------------|--------------------------------------------------------------------------|--------------|------------|--|
| 1<br>2<br>3<br>4<br>5<br>6<br>7<br>8<br>9<br>10<br>11<br>12 | 1 XJerry Can H1 XTop Strap1 XCross Strap5 XM5 Nyloc Ni4 XM8 x 12 But4 XM8 Schnorr4 XM8 Half Nut1 XLatch Keepo1 XLatch2 XM5 x 10 But2 XM5 x 12 Hex | ut<br>tton Head Bolt<br><sup>.</sup> Washer<br>t<br>er<br>tton Head Bolt |              | 3mm<br>5mm |  |
| FIG                                                         | JRE 1.1                                                                                                                                           |                                                                          | 4            |            |  |