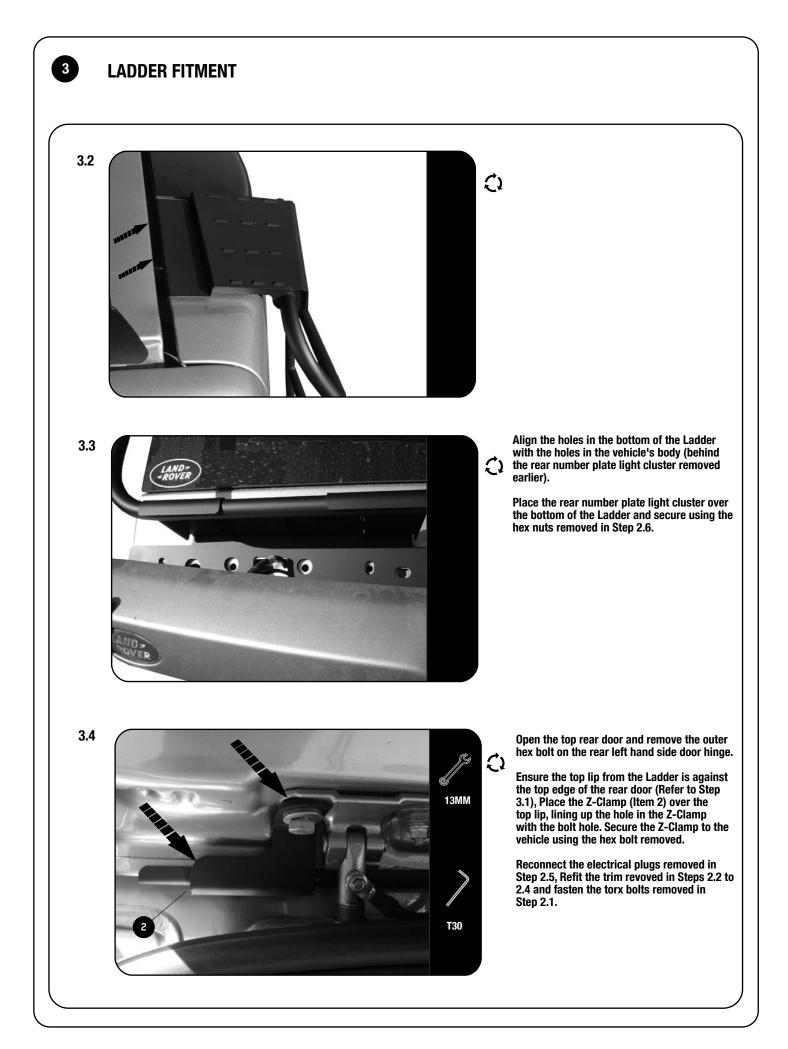

# 1 **GET ORGANIZED** IN THE BOX TOOLS NEEDED 1 X 1 Ladder 0 2 1 X Z-Clamp 3 T30 1 X Foam Rubber 600mm Long 10MM 13MM FIGURE 1.1 0 00 0 2