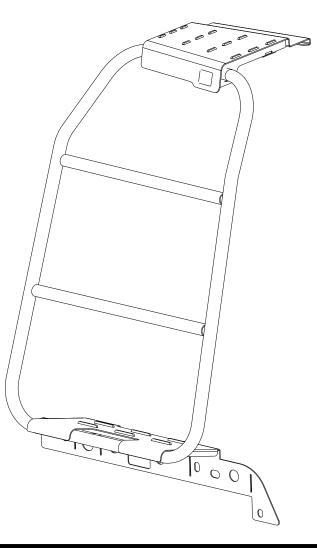

# 1 **GET ORGANIZED** IN THE BOX TOOLS NEEDED 1 X 1 Ladder 0 2 1 X Z-Clamp 3 T30 1 X Foam Rubber 600mm Long 10MM 13MM FIGURE 1.1 0 00 0 2