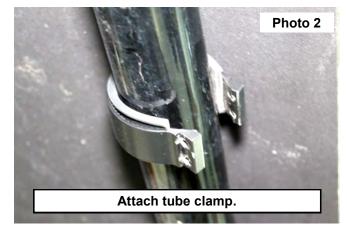

# **TUBE MOUNT**

- Remove the 2 bolts connecting the tube clamp to the chase light using included 3mm Allen wrench. **See Photo 1**. Slide tube clamp over bar in desired mounting location. **See Photo 2**.