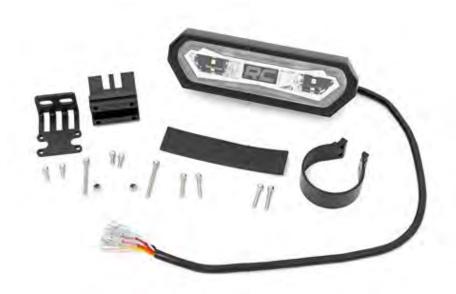

# Thank you for choosing Rough Country for all your vehicle needs.

Please read instructions before beginning installation. Check the kit hardware against the kit contents shown below. Be sure you have all needed parts and know where they go.

### **Kit Contents:**

Chase Light Tube Bar Clamp Tube Bar Adapter Mount Base Mount