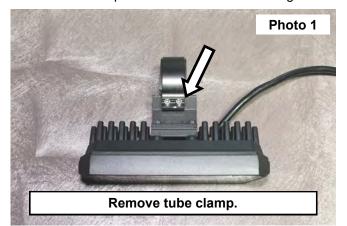

# **TUBE MOUNT**

- Remove the 2 bolts connecting the tube clamp to the chase light using included 3mm Allen wrench. **See Photo 1**. Slide tube clamp over bar in desired mounting location. **See Photo 2**.