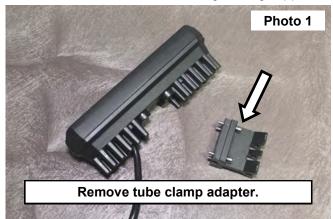

### **BASE MOUNT**

- 1. Remove the 4 bolts connecting the tube clamp adapter plate to the chase light using included 3mm Allen wrench. See Photo 1.
- 2. Install base mount to the chase light using supplied 3/8" bolts. Hand tighten. See Photo 2.