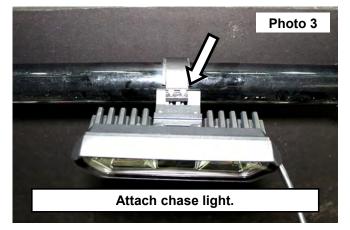

- Install the light to the clamp with the 3mm Allen wrench using hardware previously removed in Step 1. **See Photo 3**. Adjust light to desired angle and hand tighten. **See Photo 4**.