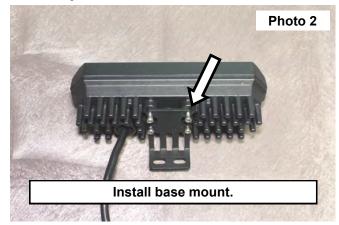

### **BASE MOUNT**

- 1. Remove the 4 bolts connecting the tube clamp adapter plate to the chase light using included 3mm Allen wrench. See Photo 1.
- 2. Install base mount to the chase light using supplied 3/8" bolts. Hand tighten. See Photo 2.