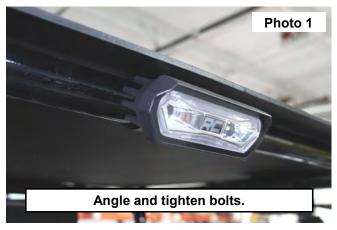

- Install the light to the clamp with the 3mm Allen wrench using hardware previously removed in Step 1. **See Photo 3**. Adjust light to desired angle and hand tighten. **See Photo 4**.