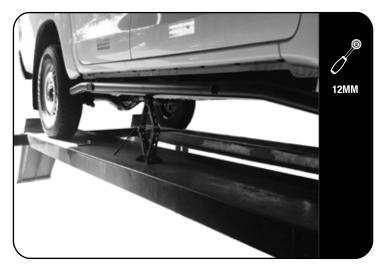

2.2

Lift the rock sliders into position as shown using the vehicles jack.

2.3

- You will secure the rock sliders by bolting through the existing holes in the chassis. See diagram 1.1 for placement of the fasteners.
  - For the left hand rock slider you will need to use the welded bolt plate (item 8) to secure the rock slider at the rear mounting piont between the chassis and the tank. See diagram 1.1 for placement of the fasteners