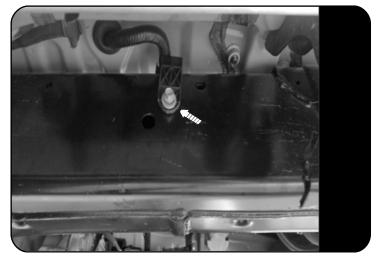

#### 2 FIT AND SECURE

2.1

Remove the side steps on both sides of the vehile.

Loosen the cable bracket before fitting the left rock sliders. Refit the cable bracket after the rock slider has been secured.