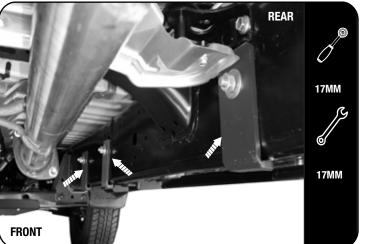

2.2

Lift the rock sliders into position as shown using the vehicles jack.

2.3

- You will secure the rock sliders by bolting through the existing holes in the chassis. See diagram 1.1 for placement of the fasteners.
  - For the left hand rock slider you will need to use the welded bolt plate (item 8) to secure the rock slider at the rear mounting piont between the chassis and the tank. See diagram 1.1 for placement of the fasteners