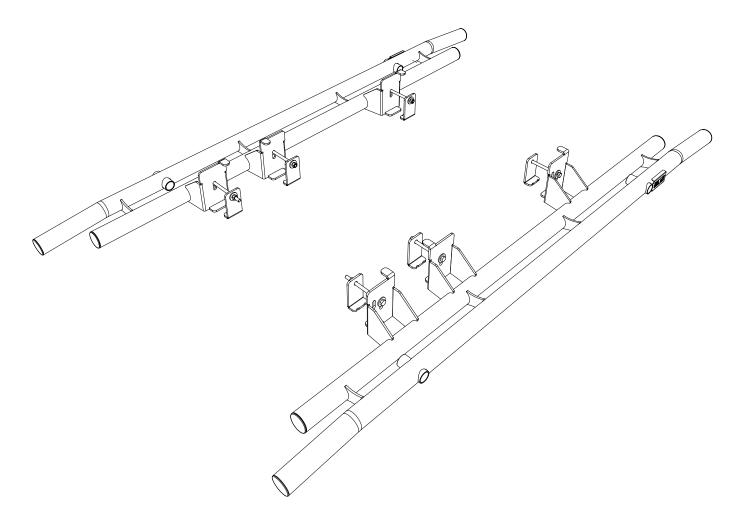

#### **GET ORGANIZED**

Here is what you are looking at for BPTH007

| IN THE BOX |      |                          |
|------------|------|--------------------------|
| 1          | 1 X  | Rock Sliders (1LH & 1RH) |
| 2          | 3 X  | M10x130 Hex Bolt         |
| 3          | 2 X  | M10x150 Hex Bolt         |
| 4          | 11 X | M10x30x3 Flat Washer     |
| 5          | 5 X  | Bolt Plate (Not Welded)  |
| 6          | 6 X  | M10 Spring Washer        |
| 7          | 5 X  | M10 Nyloc                |
| 8          | 1 X  | Bolt Plate (Welded)      |
| 9          | 1 X  | M10x120 Hex Bolt         |