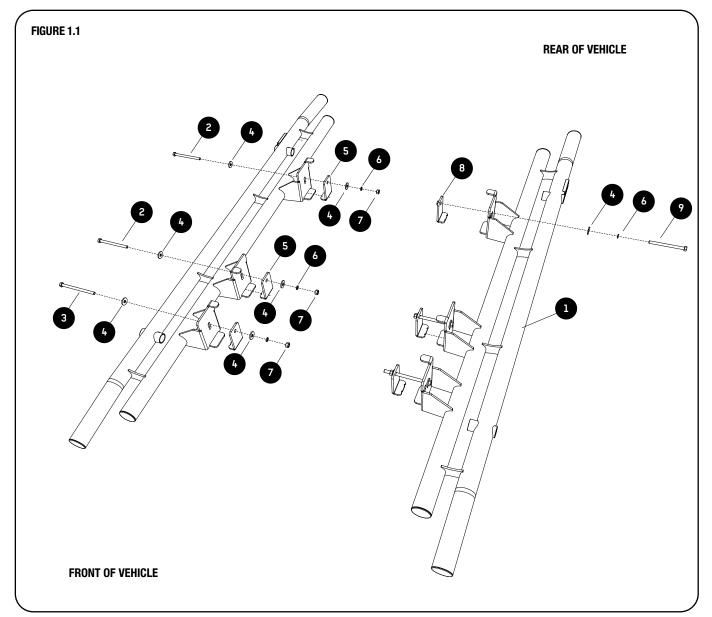

2.2

Lift the rock sliders into position as shown using the vehicles jack.

2.3

- You will secure the rock sliders by bolting through the existing holes in the chassis. See diagram 1.1 for placement of the fasteners.
  - For the left hand rock slider you will need to use the welded bolt plate (item 8) to secure the rock slider at the rear mounting piont between the chassis and the tank. See diagram 1.1 for placement of the fasteners