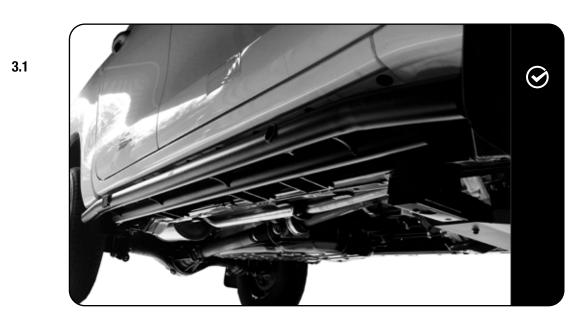

## 3 COMPLETION

Congratulations. You did it. Take a step back and admire your work!